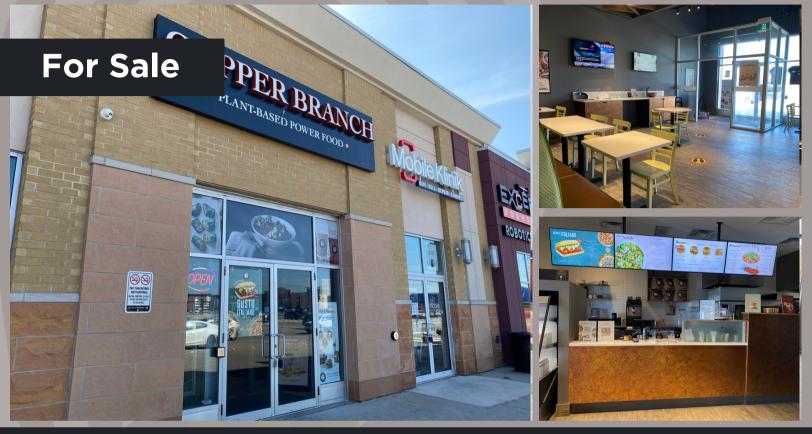

#### MISSISSAUGA PEEL

**Exceptional QSR Conversion Opportunity** 

Ideal restaurant conversion opportunity in one of Mississauga's most desirable locations -Meadowvale Business Park Power Centre at Argentia & Winston Churchill. This highly sought after SmartCentre Plaza is where all the brands want to be. 1730 sq ft end cap QSR with a fantastic lease of 5 years remaining + 2 additional 5 year renewal options. Plenty of seating in this ideal layout suitable for most typical franchises. Plenty of parking, strong neighbouring and anchored tenants. Conversion subject to Landlord approval and non-competing uses. Gross rent of \$7,524.98 Inclusive of TMI & HST. Please do not go direct or speak to staff. Your discretion is appreciated.

### **PROPERTY INFO**

- ✓ NET RENT = \$4,730.00
- TMI = 1,929.27

OSPITALITY REAL ES,

northerm

ALLITY REAL ESL

- (INCLUDES WATER & GARBAGE)
- ✓ 5 YEARS REMAINING PLUS
  - 2 X 5 YEAR OPTIONS TO RENEW

- 🗸 1,730 SQ FT
- 🗸 END-CAP
- LOTS OF PARKING
- ✓ 35 SEATS
- WALK-IN FRIDGE & FREEZER