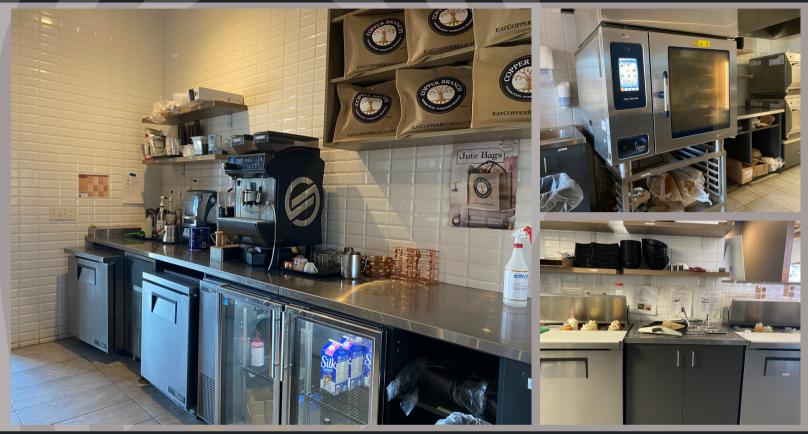

### **PROPERTY INFO**

- ✓ NET RENT = \$4,730.00
- TMI = 1,929.27

OSPITALITY REAL ES,

northerm

ALLITY REAL ESL

- (INCLUDES WATER & GARBAGE)
- ✓ 5 YEARS REMAINING PLUS
  - 2 X 5 YEAR OPTIONS TO RENEW

- 🗸 1,730 SQ FT
- 🗸 END-CAP
- LOTS OF PARKING
- ✓ 35 SEATS
- WALK-IN FRIDGE & FREEZER