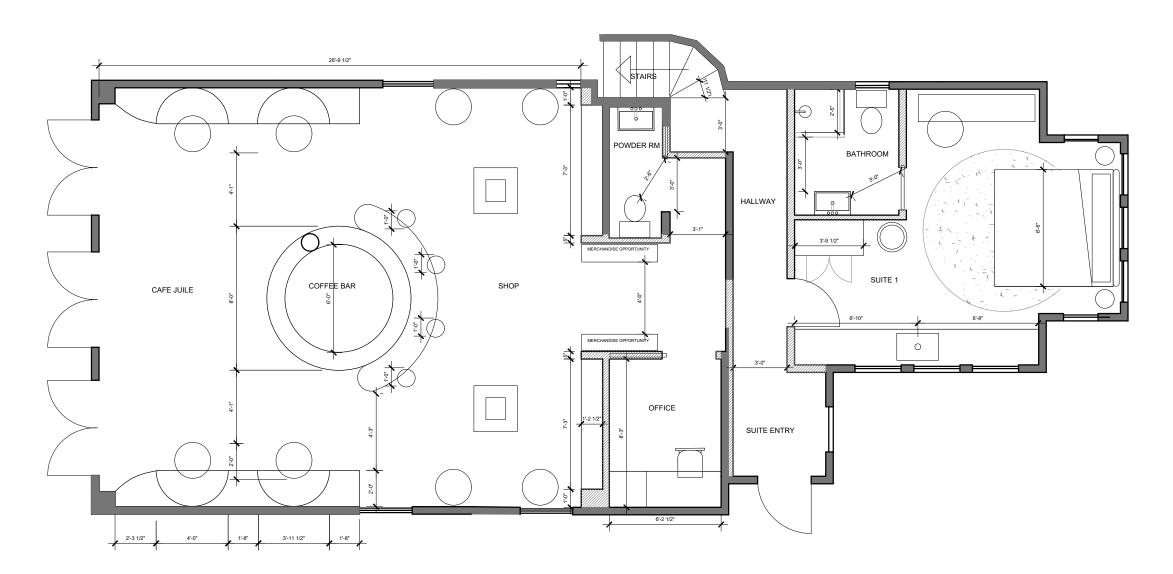

FIRST FLOOR PROPOSED FLOOR PLAN SCALE 3/16" = 1'-0"

ALL NOTED MEASUREMENTS TO BE CONFIRMED ON SITE, ANY DISCREPANCIES TO BE REPORTED TO THE DESIGNER.

ALL CROWN MOULDINGS AND BASE BOARDS AND DOOR FRAMES TO REMAIN UNLESS OTHERWISE NOTED. NEW CONSTRUCTION SPECIFFICATIONS CAN BE FOUND IN THE PRIMARY FINISH SCHEDULE.

REFER TO PRIMARY FINISH SCHEDULE FOR FLOORING SPECIFICATION

REFER TO PRIMARY FINISH SCHEDULE FOR PLUMBING SPECIFICATIONS

REFER TO PRIMARY FINISH SCHEDULE FOR WALL FINISHES REFER TO PRIMARY FINISH SCHEDULE FOR WALL TILE SPECIFICATION

ALL WALLS TO HAVE APPLIED MOULDINGS UNLESS OTHERWISE NOTED INCLUDING CHAIR RAIL, AT 3-0" AFF, APPLIED DOWELS BETWEEN BASE AND CHAIR RAIL, AND PICTURE FRAME MOULDING

DO NOT SCALE DRAWINGS:

CONTRACTOR MUST CHECK ALL DIMENSIONS, ALL DRAWNOS, DETAILS AND SPECIFICATIONS AND REPORT ANY DISCREPANCIES TO THE DESIGNERS BEFORE COMMERCING WORK. ALL DRAWNIGS & RELATED DOCUMENTS REMAIN THE COPYRIGHT PROPERTY OF THE DESIGNERS AND MUST BE RETURNED UPON REQUEST. REPRODUCTION FORBIDDEN WITHOUT WRITTEN PERMISSION.

CONTRACTOR, BEFORE PROCEEDING WITH WORK, MUST SUBMIT ALL NECESSARY SAMPLES FOR APPROVAL OF QUALITY AND FINISH TO THE INTERIOR DESIGNER.

CONTRACTOR MUST COMPLY WITH THE CONTRACT DOCUMENTS, PERFORMANCE REQUIREMENTS, APPLICABLE CODES AND REGULATIONS.

Project Number: 2201

Stratford Inn 94 St.Vincent St. Stratford, ON.

Scale: 3/16" = 1'-0"

Start Date: JAN. 2022

Drawn By: SB Checked By: Drawing:
FIRST FLOOR PROPOSED FLOOR PLAN

Drawing Number:

1D3 - 1