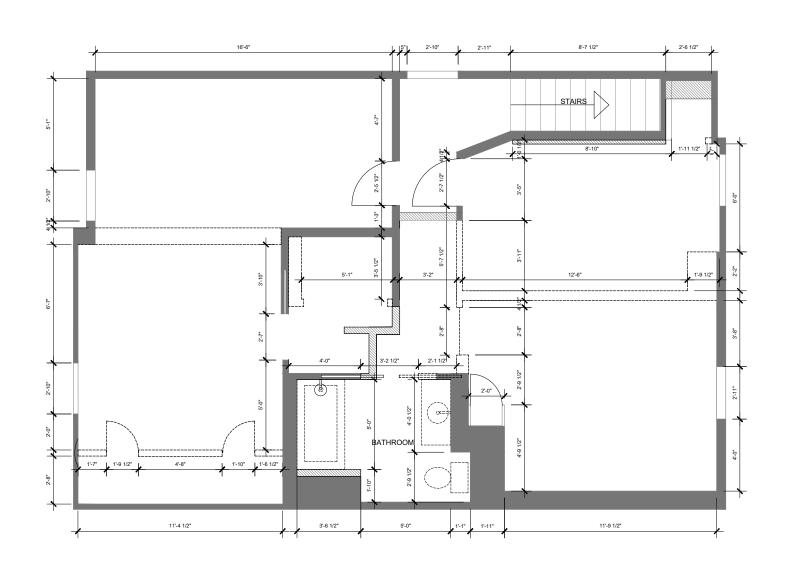

## SECOND FLOOR AS BUILT FLOOR PLAN SCALE 3/16" = 1'-0"

ALL NOTED MEASUREMENTS TO BE CONFIRMED ON SITE, ANY DISCREPANCIES TO BE REPORTED TO THE DESIGNER.

ALL CROWN MOULDINGS AND BASE BOARDS TO REMAIN UNLESS OTHERWISE NOTED

ALL FLOORING TO BE REMOVED AND MADE GOOD FOR NEW CONSTRUCTION UNLESS OTHERWISE NOTED

ALL LIGHTING TO BE REMOVED AND REPLACED WITH NEW SPECIFICATION UNLESS OTHERWISE NOTED, REFER TO DRAWING ID4 REFLECTED CEILING PLAN FOR DETAILS

REFER TO PRIMARY FINISH SCHEDULE FOR NEW PLUMBING SPECIFICATIONS

DEMO DOORS TO BE REMOVED & REUSED IN NEW LOCATIONS.

DO NOT SCALE DRAWINGS:

CONTRACTOR MUST CHECK ALL DIMENSIONS, ALL DRAWNOS, DETAILS AND SPECIFICATIONS AND REPORT ANY DISCREPANCIES TO THE DESIGNERS BEFORE COMMERCING WORK. ALL DRAWNIGS & RELATED DOCUMENTS REMAIN THE COPYRIGHT PROPERTY OF THE DESIGNERS AND MUST BE RETURNED UPON REQUEST. REPRODUCTION FORBIDDEN WITHOUT WRITTEN PERMISSION.