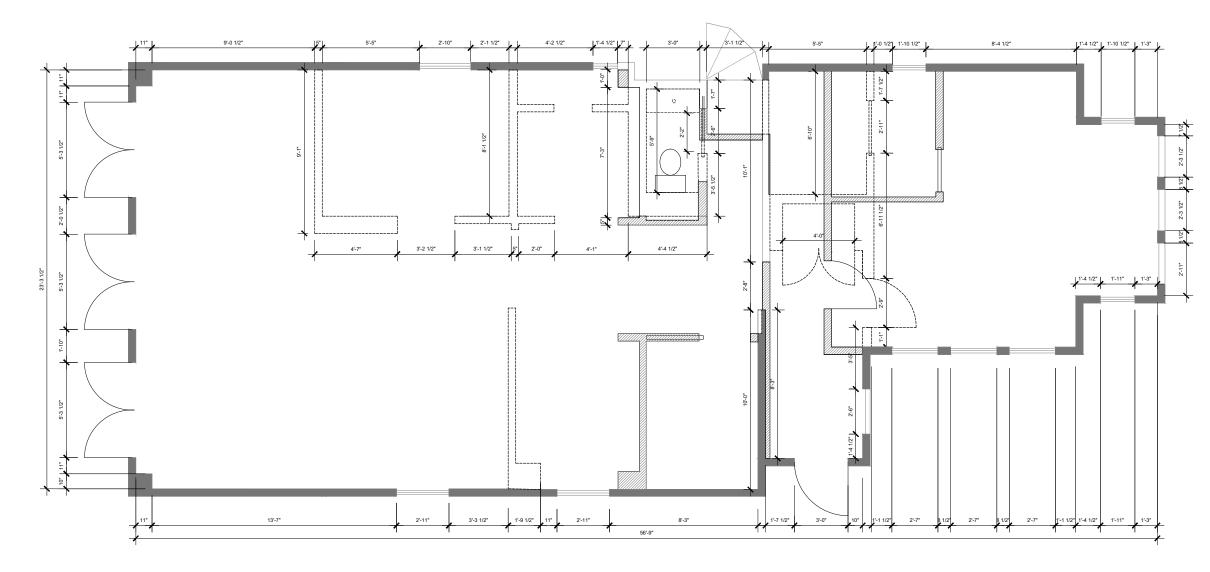

 Image: Text state
 FIRST FLOOR DEMO & CONSTRUCTION FLOOR PLAN

 Scale
 3/16" = 1'-0"

| DESCRIPTION         | SYMBOL |  |
|---------------------|--------|--|
| DEMO TOILET         |        |  |
| EXISTING TO REMAIN  |        |  |
| DEMO PARTITION WALL | C      |  |
| DEMO SINK           |        |  |
| DEMO DOOR           |        |  |
| NEW PARTITION WALL  |        |  |

 GENERAL NOTES:

 ALL NOTED MEASUREMENTS TO BE CONFIRMED ON SITE, ANY DISCREPANCIES TO BE REPORTED TO THE DESIGNER.

 ALL CROWN MOULDINGS AND BASE BOARDS TO REMAIN UNLESS OTHERWISE NOTED

 ALL FLOORING TO BE REMOVED AND MADE GOOD FOR NEW CONSTRUCTION UNLESS OTHERWISE NOTED

 ALL LICHTING TO BE REMOVED AND REPLACED WITH NEW SPECIFICATION UNLESS OTHERWISE NOTED, REFER TO DRAWING ID4 REFLECTED CEILING PLAN FOR DETAILS

 ALL EXISTING KITCHEN MILLWORK TO BE REMOVED

 REFER TO PRIMARY FINISH SCHEDULE FOR NEW PLUMBING SPECIFICATIONS

DEMO DOORS TO BE REMOVED & REUSED IN NEW LOCATIONS.

| DO NOT SCALE DRAWINGS                                                                                            | S:                       |
|------------------------------------------------------------------------------------------------------------------|--------------------------|
| CONTRACTOR MUST CHEC                                                                                             | K ALL DIMENSIONS,        |
| ALL DRAWINGS, DETAILS<br>SPECIFICATIONS AND REP                                                                  | AND<br>MORT ANY          |
| DISCREPANCIES TO THE I                                                                                           | DESIGNERS BEFORE         |
| COMMENCING WORK. ALL<br>RELATED DOCUMENTS REI                                                                    | MAIN THE                 |
| COPYRIGHT PROPERTY OF<br>AND MUST BE RETURNED                                                                    | The designers            |
| REPRODUCTION FORBIDDE                                                                                            | N WITHOUT WRITTEN        |
| PERMISSION.                                                                                                      |                          |
| CONTRACTOR, BEFORE PR<br>WORK, MUST SUBMIT ALL                                                                   | ROCEEDING WITH           |
| SAMPLES FOR APPROVAL                                                                                             | . OF QUALITY AND         |
| Finish to the interior                                                                                           |                          |
| CONTRACTOR MUST COMP<br>CONTRACT DOCUMENTS, F                                                                    |                          |
| REQUIREMENTS, APPLICAE<br>REGULATIONS.                                                                           | BLE CODES AND            |
|                                                                                                                  |                          |
| Issue:<br>01 Preliminary Schematic                                                                               | C DESIGN 11.04.22        |
| OT TREEMINANT SCHEMISTIC                                                                                         | 0 DEGION 11.04.22        |
|                                                                                                                  |                          |
|                                                                                                                  |                          |
|                                                                                                                  |                          |
|                                                                                                                  |                          |
|                                                                                                                  |                          |
|                                                                                                                  |                          |
|                                                                                                                  |                          |
| DEMOLITION / CONSTR                                                                                              | UCTION PLAN LEGEND       |
| DESCRIPTION                                                                                                      | SYMBOL                   |
| DEMO DOOR                                                                                                        | Γ                        |
| DEMO LIGHT                                                                                                       | ۲.<br>۲                  |
| DEMO SINK/ DRAIN                                                                                                 | 00<br>10                 |
|                                                                                                                  |                          |
| DEMO TOILET                                                                                                      | 0]                       |
| DEMO TUB                                                                                                         | بر<br>ال عالم<br>ال عالم |
| DEMO PARTITION WALL                                                                                              | CTTTT7                   |
| DEMO MILLWORK                                                                                                    | C==3                     |
| DEMO COUNTERTOP                                                                                                  | ¦                        |
| DEMO SHOWERHEAD                                                                                                  | Ф.                       |
| EXISTING TO REMAIN                                                                                               |                          |
| NEW PARTITION WALL                                                                                               |                          |
|                                                                                                                  |                          |
|                                                                                                                  |                          |
|                                                                                                                  |                          |
|                                                                                                                  |                          |
|                                                                                                                  |                          |
|                                                                                                                  |                          |
|                                                                                                                  |                          |
| Designer:                                                                                                        |                          |
| STAY HERE<br>TORONTO, ON. M6K2E2<br>12 TYNDALL APT.1,                                                            |                          |
| CANADA                                                                                                           |                          |
| WWW.STAYHERE.COM<br>1.647.522.2008                                                                               |                          |
|                                                                                                                  |                          |
|                                                                                                                  |                          |
| /                                                                                                                |                          |
|                                                                                                                  |                          |
|                                                                                                                  |                          |
|                                                                                                                  |                          |
|                                                                                                                  |                          |
|                                                                                                                  |                          |
|                                                                                                                  |                          |
|                                                                                                                  |                          |
|                                                                                                                  |                          |
| Project Number: 22                                                                                               | 03                       |
| -,                                                                                                               |                          |
| HJ CAFE                                                                                                          | Project North:           |
| 94 St.Vincent St.                                                                                                |                          |
| Stratford, ON.                                                                                                   |                          |
| Structora, ON.                                                                                                   |                          |
|                                                                                                                  |                          |
| Scale: 3/16" = 1'-0"                                                                                             |                          |
| Scale: 3/16" = 1'-0"<br>Start Date: Nov. 2022                                                                    |                          |
| Scale: 3/16" = 1'-0"<br>Start Date: Nov. 2022<br>Drawn By: SB                                                    | 2<br>Checked By:         |
| Scale: 3/16" = 1'-0"<br>Start Date: Nov. 2022<br>Drawn By: SB<br>Drawing:                                        | Checked By:              |
| Scale: 3/16" = 1'-0"<br>Start Date: Nov. 2022<br>Drawn By: SB<br>Drawing:<br>FIRST FLOOR DEMC                    |                          |
| Scale: 3/16" = 1'-0"<br>Start Date: NOV. 2022<br>Drawn By: SB<br>Drawing:<br>FIRST FLOOR DEMC<br>Drawing Number: | Checked By:              |
| Scale: 3/16" = 1'-0"<br>Start Date: NOV. 2022<br>Drawn By: SB<br>Drawing:<br>FIRST FLOOR DEMC<br>Drawing Number: | Checked By:              |