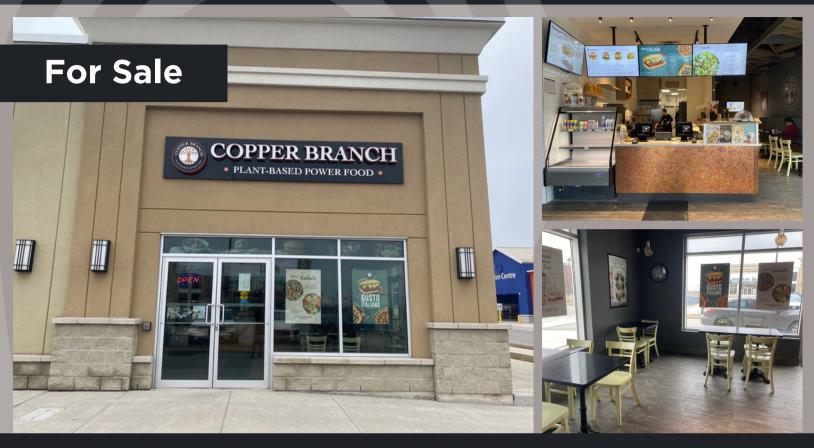

### OAKVILLE

**Exceptional QSR Conversion Opportunity** 

HALTON

Explore an exciting opportunity in one of Oakville's most desirable locations – the SmartCentre's Power Centre at Dundas & Trafalgar. This restaurant conversion possibility offers a 1,500 sq ft end cap Quick Service Restaurant (QSR) at the sought-after intersection where top brands converge. Discover the potential of this space in the heart of Oakville's Uptown Core, where business aspirations meet prime real estate.

1500 sq ft end cap QSR with a fantastic lease of 5 years remaining + 2 additional 5 year renewal options. Ideal layout for most typical franchises. Plenty of parking, strong neighbouring and anchored tenants.

Conversion subject to Landlord approval and non-competing uses. There is currently no exhaust hood. Please do not go direct or speak to staff.

JASON KLEYN, Broker

647-280-4404
hospitalityrealestate.ca
jason@hospitalityrealestate.ca