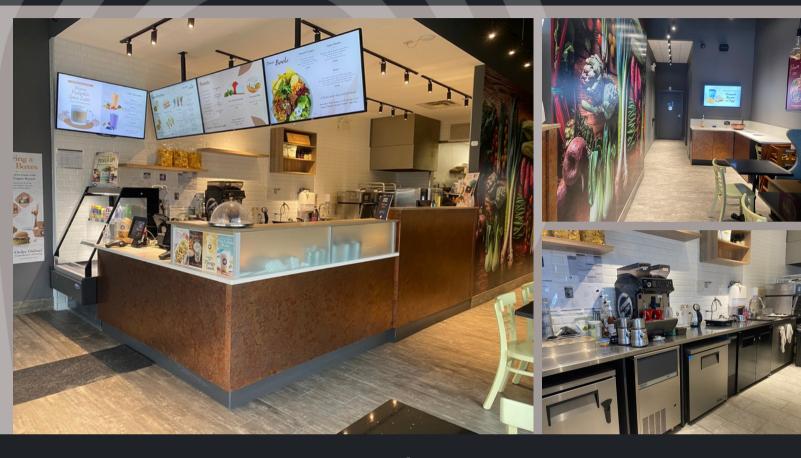

1500 sq ft end cap QSR with a fantastic lease of 5 years remaining + 2 additional 5 year renewal options. Ideal layout for most typical franchises. Plenty of parking, strong neighbouring and anchored tenants.

### **PROPERTY INFO**

- **✓** NET RENT = \$4,562.50
- ✓ TMI = TBD
- ✓ 5 YEARS REMAINING PLUS

  TWO FIVE-YEAR OPTIONS TO

  RENEW

- √ 1,500 SQ FT
- **✓** END-CAP
- **✓** LOTS OF PARKING
- **✓** PATIO POTENTIAL
- ✓ 20 SEATS