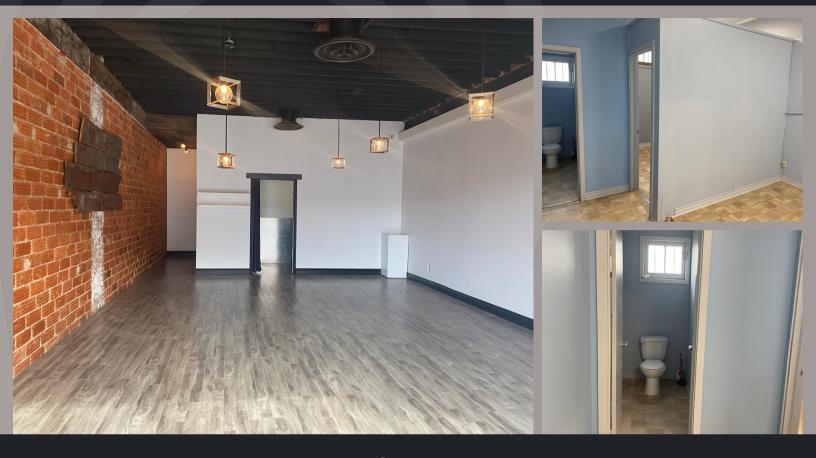

### **COMMERCIAL SPACE FOR LEASE**

Step into the charm of Historic Downtown Port Colborne with this outstanding commercial space. Spanning 856 sq ft on the main floor and an additional 956 sq ft in the basement, this versatile unit is ready for your personal touch.

#### PROPERTY INFO

- ✓ GROSS RENT \$2,500 PER MONTH (INCLUDING TMI)
- ✓ VERSATILE ZONING PERMITTED
- ✓ 846 SQ.FT. MAIN FLOOR + 956

  SQ.FT BASEMENT

- **✓ PRIME END UNIT**
- ✓ FULLY RENOVATED
- "CENTRE ICE" TO CANAL DAYS
  FESTIVAL, MAJOR TOURIST
  ATTRACTION