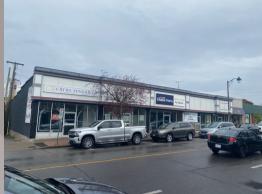

### **COMMERCIAL SPACE FOR LEASE**

Step into the charm of Historic Downtown Port Colborne with this outstanding commercial space. Spanning 856 sq ft on the main floor and an additional 956 sq ft in the basement, this versatile unit is ready for your personal touch.

#### PROPERTY INFO

- ✓ GROSS RENT \$2,500 PER MONTH (INCLUDING TMI)
- ✓ VERSATILE ZONING PERMITTED
- ✓ 846 SQ.FT. MAIN FLOOR + 956

  SQ.FT BASEMENT

- **✓ PRIME END UNIT**
- ✓ FULLY RENOVATED
- "CENTRE ICE" TO CANAL DAYS
  FESTIVAL, MAJOR TOURIST
  ATTRACTION