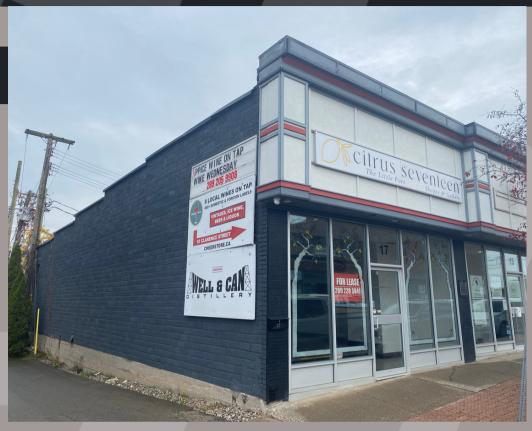

### **COMMERCIAL SPACE FOR LEASE**

Step into the charm of Historic Downtown Port Colborne with this outstanding commercial space. Spanning 856 sq ft on the main floor and an additional 956 sq ft in the basement, this versatile unit is ready for your personal touch.

#### PROPERTY INFO

- ✓ GROSS RENT \$2,500 PER MONTH (INCLUDING TMI)
- ✓ VERSATILE ZONING PERMITTED
- ✓ 846 SQ.FT. MAIN FLOOR + 956

  SQ.FT BASEMENT

- **✓ PRIME END UNIT**
- ✓ FULLY RENOVATED
- "CENTRE ICE" TO CANAL DAYS
  FESTIVAL, MAJOR TOURIST
  ATTRACTION