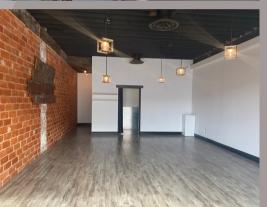

### **COMMERCIAL SPACE FOR LEASE**

Step into the charm of Historic Downtown Port Colborne with this outstanding commercial space. Spanning 856 sq ft on the main floor and an additional 956 sq ft in the basement, this versatile unit is ready for your personal touch.

#### PROPERTY INFO

- ✓ GROSS RENT \$2,500 PER MONTH (INCLUDING TMI)
- ✓ VERSATILE ZONING PERMITTED
- ✓ 846 SQ.FT. MAIN FLOOR + 956

  SQ.FT BASEMENT

- **✓ PRIME END UNIT**
- ✓ FULLY RENOVATED
- "CENTRE ICE" TO CANAL DAYS
  FESTIVAL, MAJOR TOURIST
  ATTRACTION